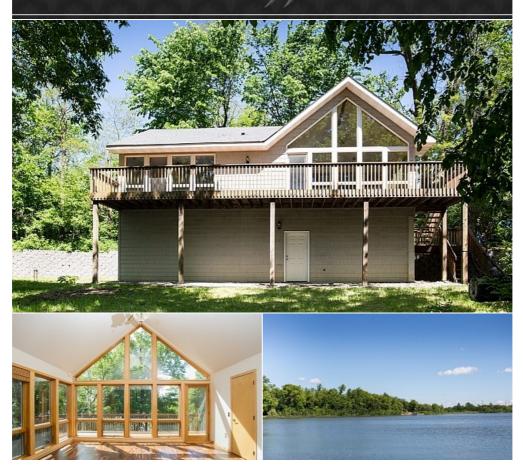

## RANDY CUDD & ASSOCIATES, INC.

1759 S Bear Lake Lane, Dresser, WI 54009

You will find the best of both worlds with this get away retreat on Bear Lake with the peace and quiet out in the country, yet only 1 hour from the Twin Cities. Set on a wooded and private 1.7 acre lot with an elevated view and southern exposure, it's just steps to the lake with 460 feet of frontage, where you're sure to enjoy kayaking, bonfires or just relaxing on this no-wake Lake. This custom built home offers floor to ceiling windows, vaulted ceiling, 30x8 deck, hea...

MLS# 4837709 Style Raised One Story Walkout Year Built 2001 Beds 2 Baths 1/1 Total Sq. Ft. 1200 School District Saint Croix Falls Approx. Lot Size 1.71

Randy Cudd & Associates